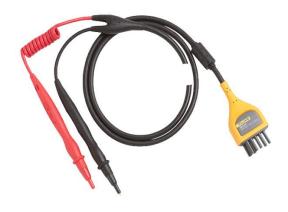

## Fluke BTL10 Basic Battery Analyzer Test Leads

## Product overview: Fluke BTL10 Basic Battery Analyzer Test Leads

Standard battery test probes for Fluke 500 Series Battery Analyzers. The BLT10 test probe is a kelvin test probe with built in save button designed to make easy battery impedance measurements.

## **Ordering information**

Fluke BTL10

Basic Battery Analyzer Test Leads